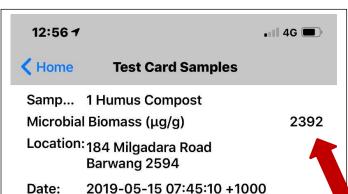

Samp... 1 Horn Manure Microbial Biomass (µg/g)

Location: 184 Milgadara Road

Barwang 2594

Date: 2019-06-24 17:57:20 +1000

12:56 7 III 46 I

Samp... 1 BD 500

Microbial Biomass (μg/g) 684

Location: 184 Milgadara Road

Barwang 2594

Date: 2019-06-24 17:56:19 +1000

A cheap DIY Microbial Biomass Test that reports the microbial biomass as ug of microbial carbon/gram of soil or compost. Microbial biomass is the best single estimate of soil quality. It is the bodies of dead microbes that build humus/soil organic carbon, returning carbon to the soil and building soil structure.